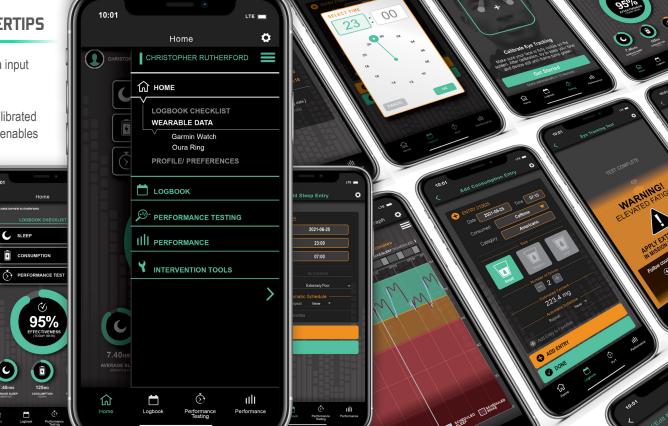

## FOCUS MISSION READINESS APP MOBILE PERFORMANCE ASSESSMENT, FATIGUE MONITORING & MITIGATION TOOL

## IN-DEPTH COGNITIVE MODEL OF FATIGUE AND PERFORMANCE EFFECTIVENESS AT YOUR FINGERTIPS

A mobile monitoring app that combines personalized data input with long-term micro-data on physiology, behavior, and performance effectiveness to deliver estimates of current and future performance based upon a cognitive model calibrated to individual fatigue susceptibility and risk. The algorithm enables the app to provide personalized fatigue alerts and tailored interventions to mitigate fatigue risk, reduce 10:0 errors, and enhance mission effectiveness.

## MONITORING HABITS & PREDICTING PERFORMANCE